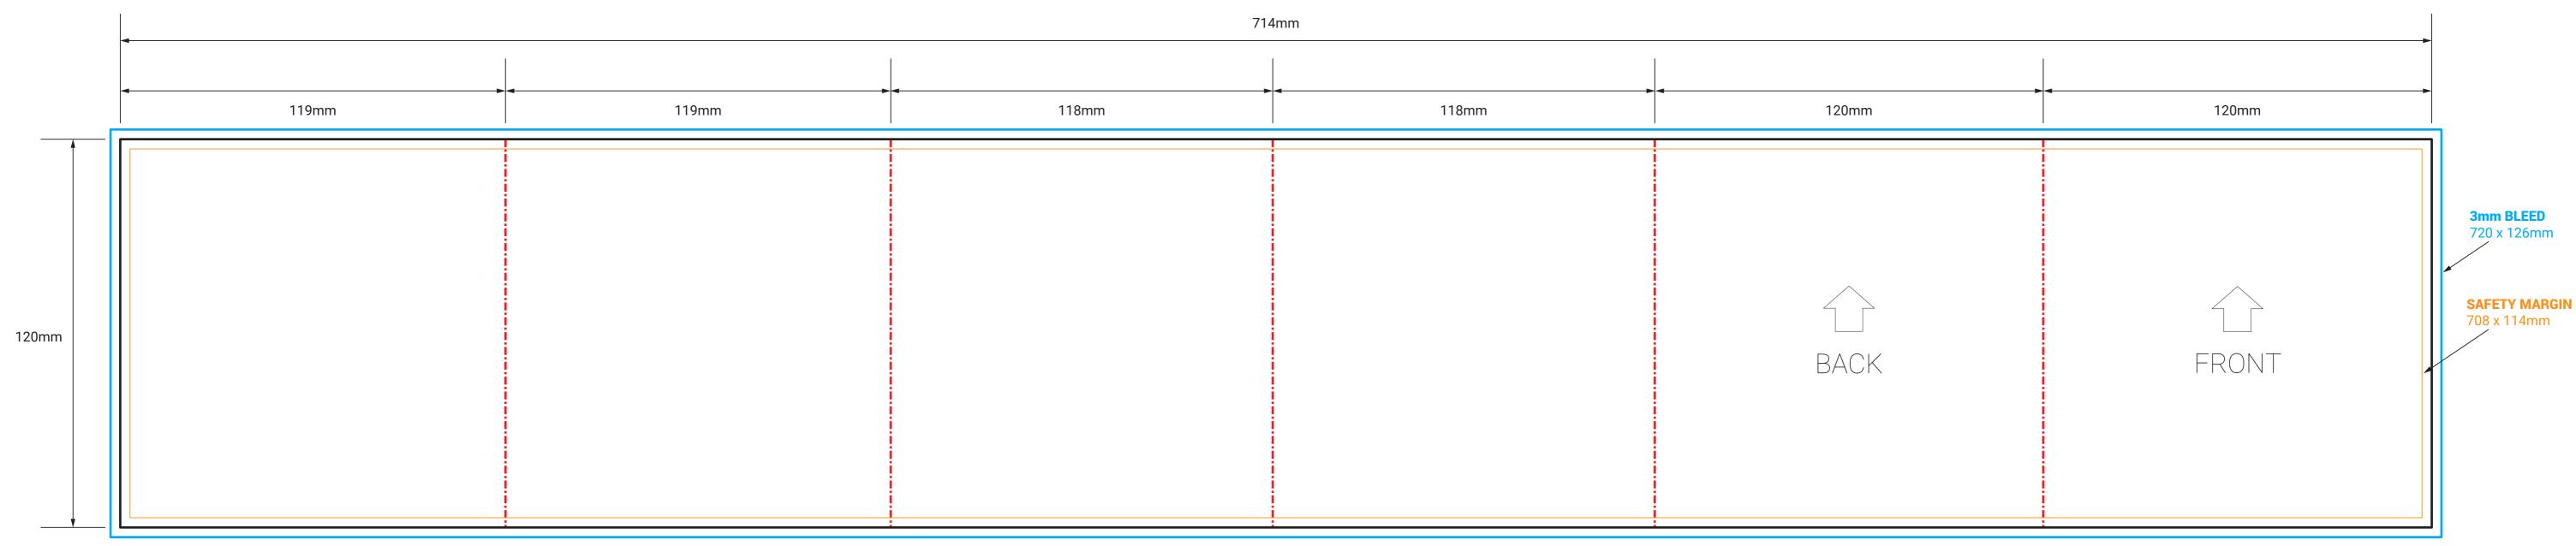

## 12P BOOKLET ROLL FOLD - FRONT

DO NOT INCLUDE THE TEMPLATE OR ANY OTHER NON-PRINT INFO IN THE FINAL PRINT READY PDF ART FILE.

THIS TEMPLATE IS 1:1 SCALE

EMAIL: PRINT@IMPLANT.COM.AU PH: 1300 79 78 78

## IMPORTANT

- IMPORTANT INFO SHOULD MUST BE INSIDE SAFETY MARGINS
- FINAL ART MUST HAVE 3MM BLEED ON EACH CUT EDGE
- FINAL ART MUST BE CMYK AND 300 DPI
- PLEASE OUTLINE ALL FONTS- SAVE ART AS PRINT READY PDF (Acrobat 6.0 (PDF 1.5) or higher)

PG 1 OF 2