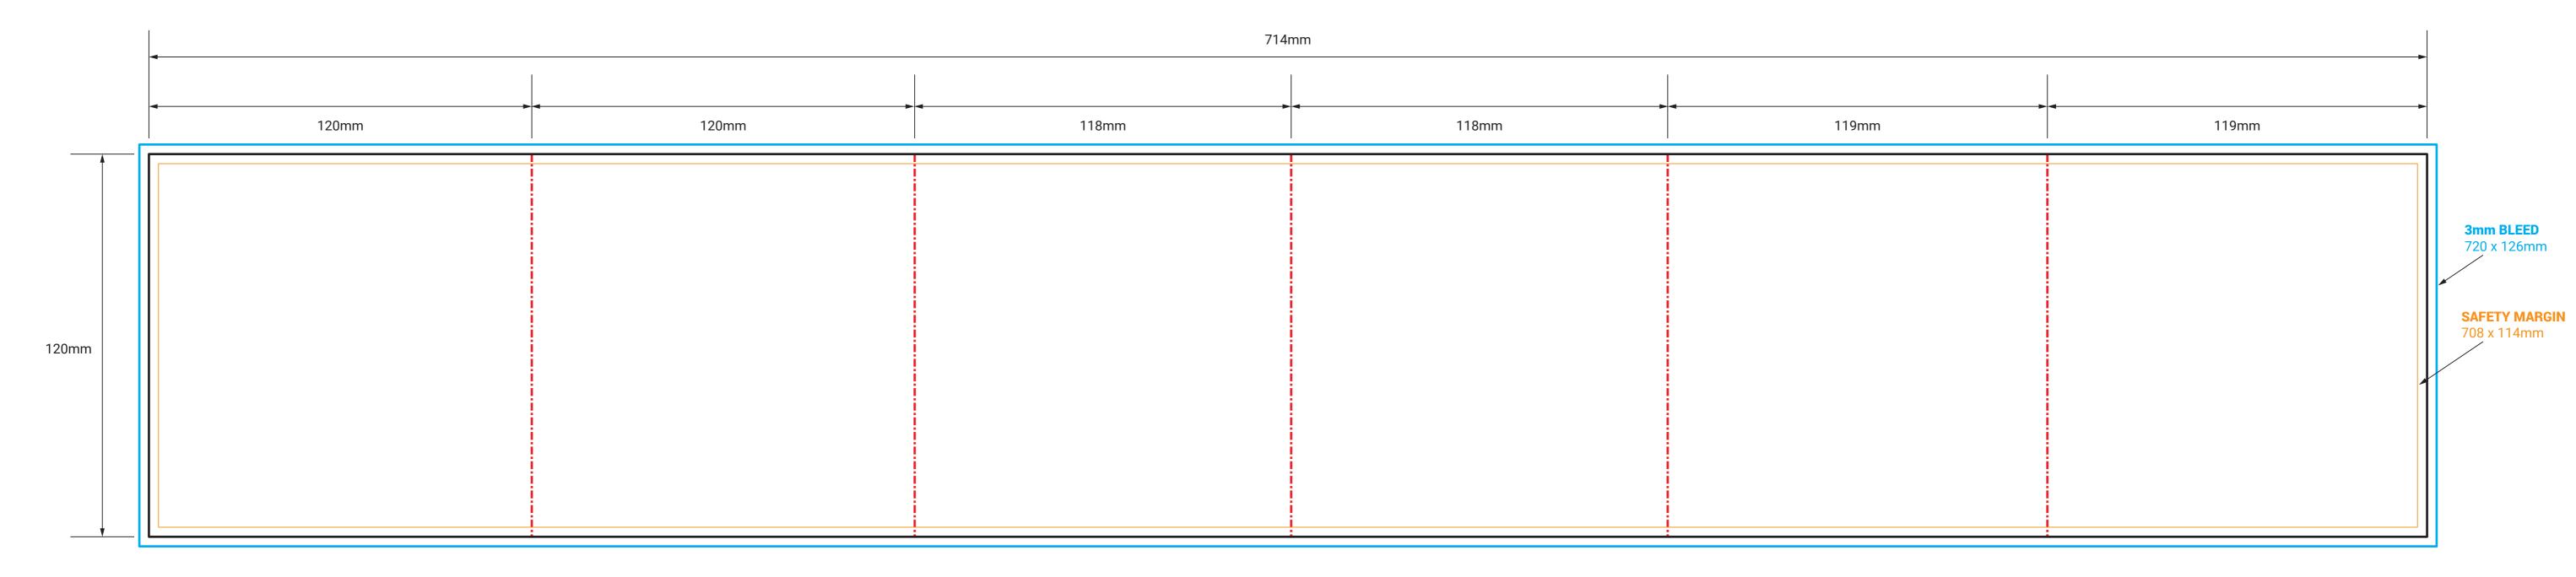

## 12P BOOKLET ROLL FOLD - INSIDE

THIS TEMPLATE IS 1:1 SCALE

EMAIL: PRINT@IMPLANT.COM.AU PH: 1300 79 78 78

## IMPORTANT

- IMPORTANT INFO SHOULD MUST BE INSIDE SAFETY MARGINS
- FINAL ART MUST HAVE 3MM BLEED ON EACH CUT EDGE
- FINAL ART MUST BE CMYK AND 300 DPI
- PLEASE OUTLINE ALL FONTS- SAVE ART AS PRINT READY PDF (Acrobat 6.0 (PDF 1.5) or higher)

PG 2 OF 2