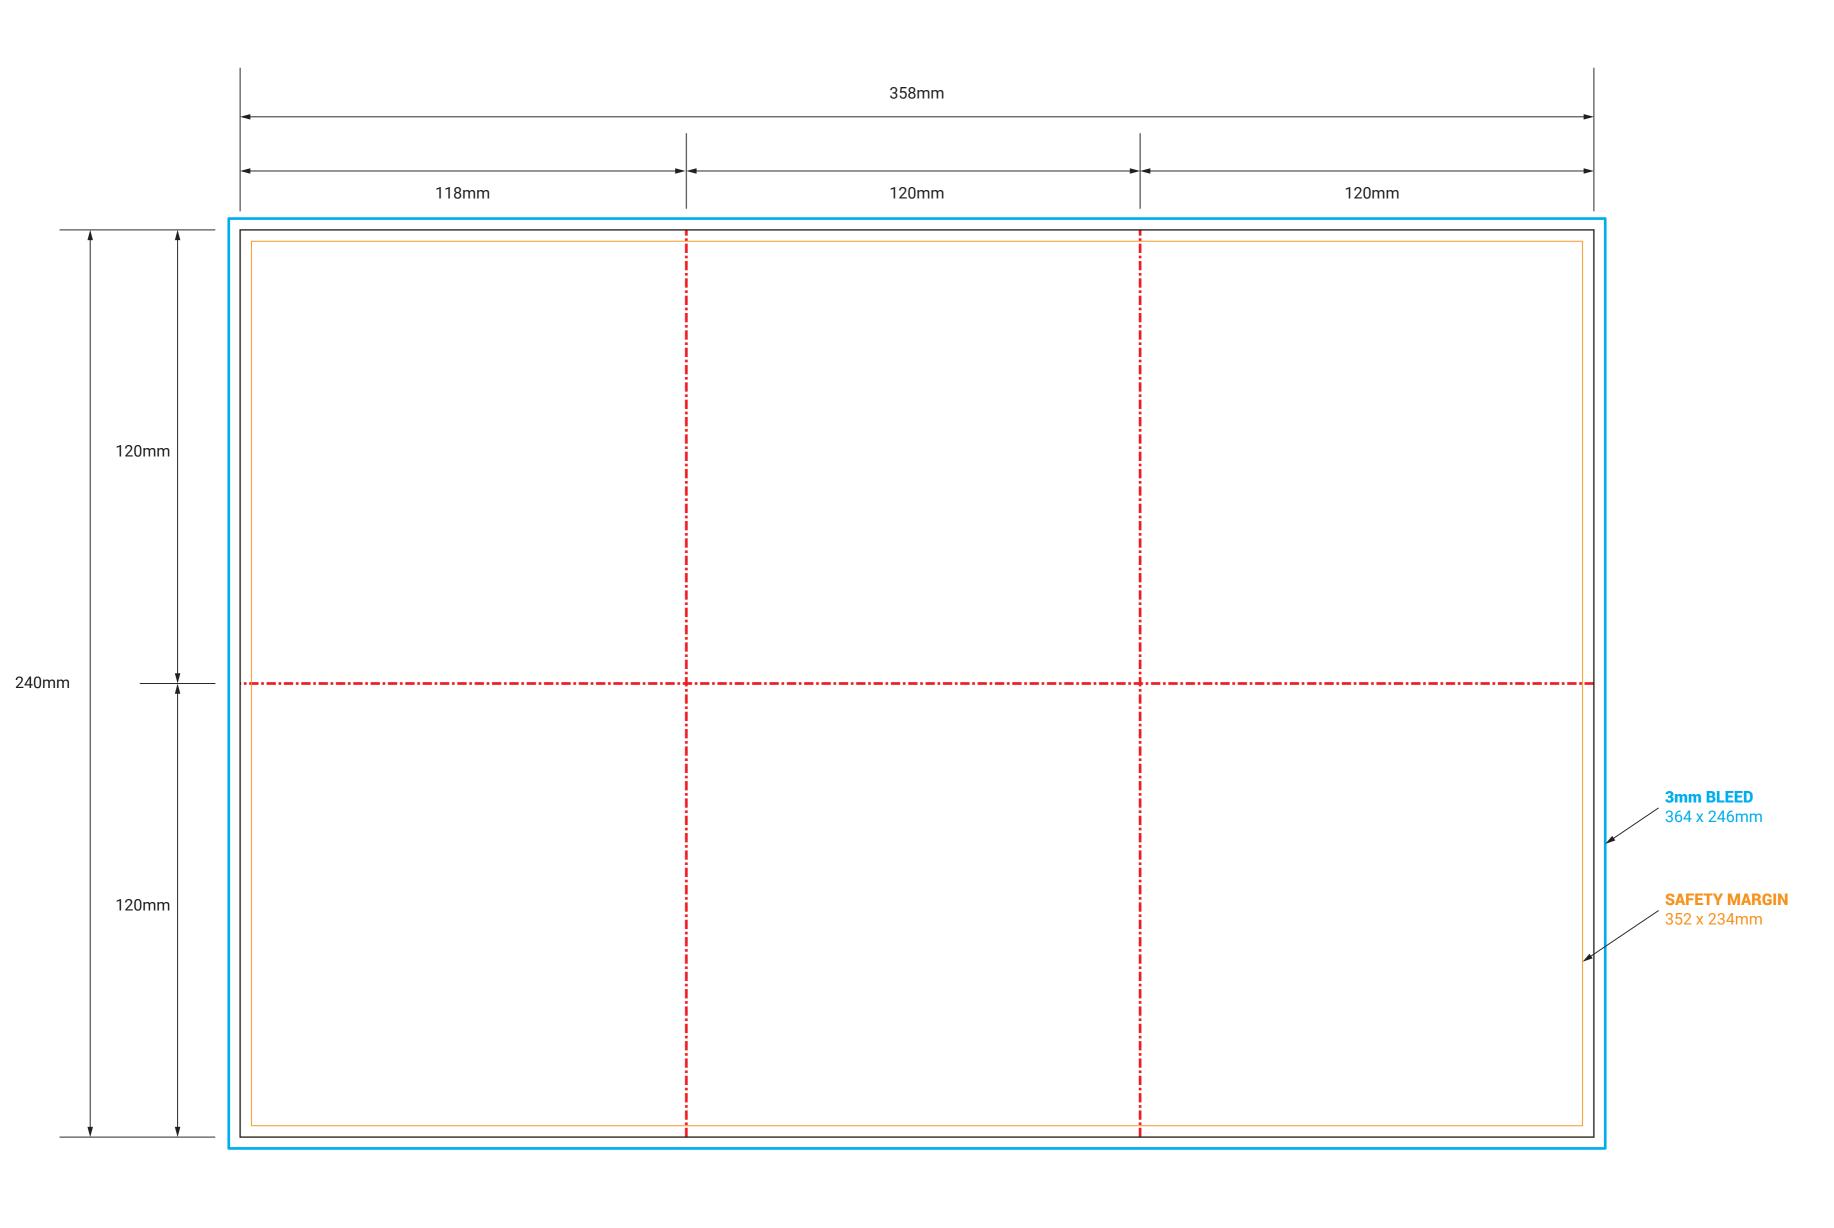

## 12P BOOKLET POSTER FOLD - INSIDE

DO NOT INCLUDE THE TEMPLATE OR ANY OTHER NON-PRINT INFO IN THE FINAL PRINT READY PDF ART FILE.

THIS TEMPLATE IS 1:1 SCALE

**EMAIL:** PRINT@IMPLANT.COM.AU **PH:** 1300 79 78 78

## IMPORTANT

- IMPORTANT INFO SHOULD MUST BE INSIDE SAFETY MARGINS
- FINAL ART MUST HAVE 3MM BLEED ON EACH CUT EDGE
- FINAL ART MUST BE CMYK AND 300 DPI
- PLEASE OUTLINE ALL FONTS- SAVE ART AS PRINT READY PDF (Acrobat 6.0 (PDF 1.5) or higher)