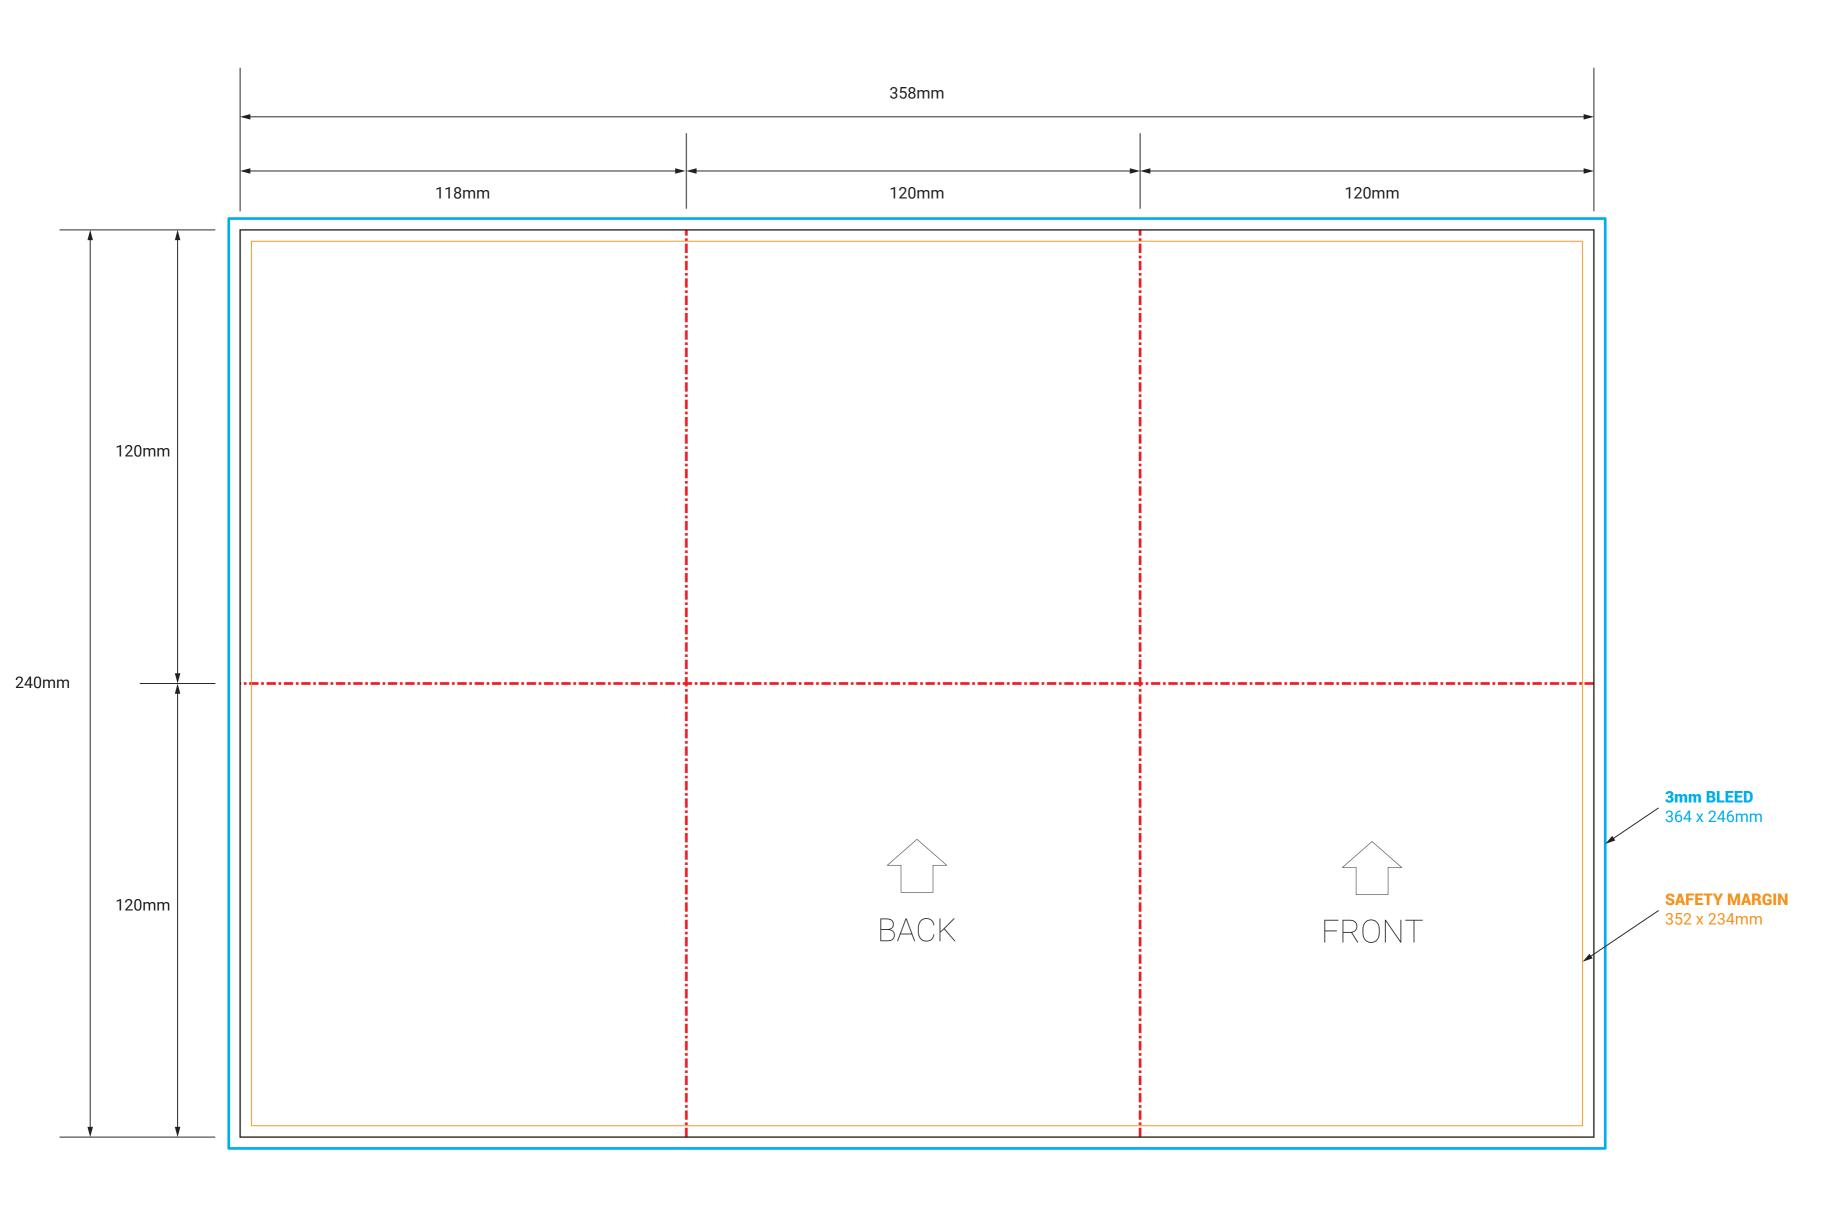

## 12P BOOKLET POSTER FOLD - OUTSIDE

DO NOT INCLUDE THE TEMPLATE OR ANY OTHER NON-PRINT INFO IN THE FINAL PRINT READY PDF ART FILE.

THIS TEMPLATE IS 1:1 SCALE

**EMAIL:** PRINT@IMPLANT.COM.AU **PH:** 1300 79 78 78

## IMPORTANT

- IMPORTANT INFO SHOULD MUST BE INSIDE SAFETY MARGINS
- FINAL ART MUST HAVE 3MM BLEED ON EACH CUT EDGE
- FINAL ART MUST BE CMYK AND 300 DPI
- PLEASE OUTLINE ALL FONTS- SAVE ART AS PRINT READY PDF (Acrobat 6.0 (PDF 1.5) or higher)