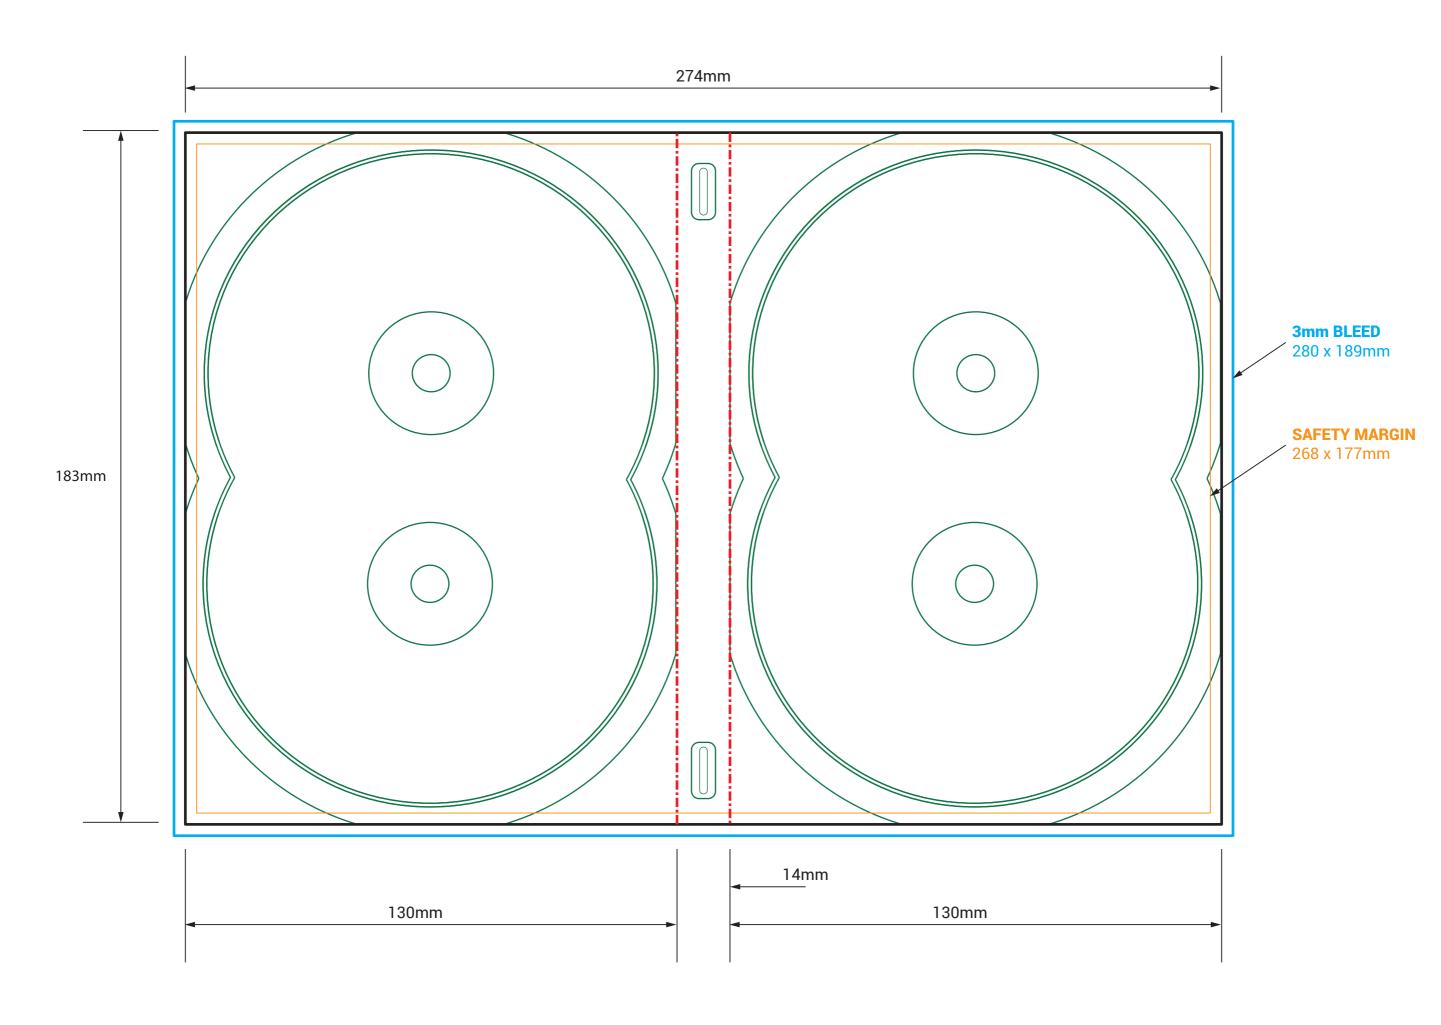

### DVD SLICK - 6 DISC - INSIDE (DOUBLE SIDED)

## DO NOT INCLUDE THE TEMPLATE OR ANY OTHER NON-PRINT INFO IN THE FINAL PRINT READY PDF ART FILE.

THIS TEMPLATE IS 1:1 SCALE

**EMAIL:** PRINT@IMPLANT.COM.AU **PH:** 1300 79 78 78

#### **IMPORTANT**

- IMPORTANT INFO SHOULD MUST BE INSIDE SAFETY MARGINS
- FINAL ART MUST HAVE 3MM BLEED ON EACH CUT EDGE
- FINAL ART MUST BE CMYK AND 300 DPI
- PLEASE OUTLINE ALL FONTS
- SAVE ART AS PRINT READY PDF (Acrobat 6.0 (PDF 1.5) or higher)