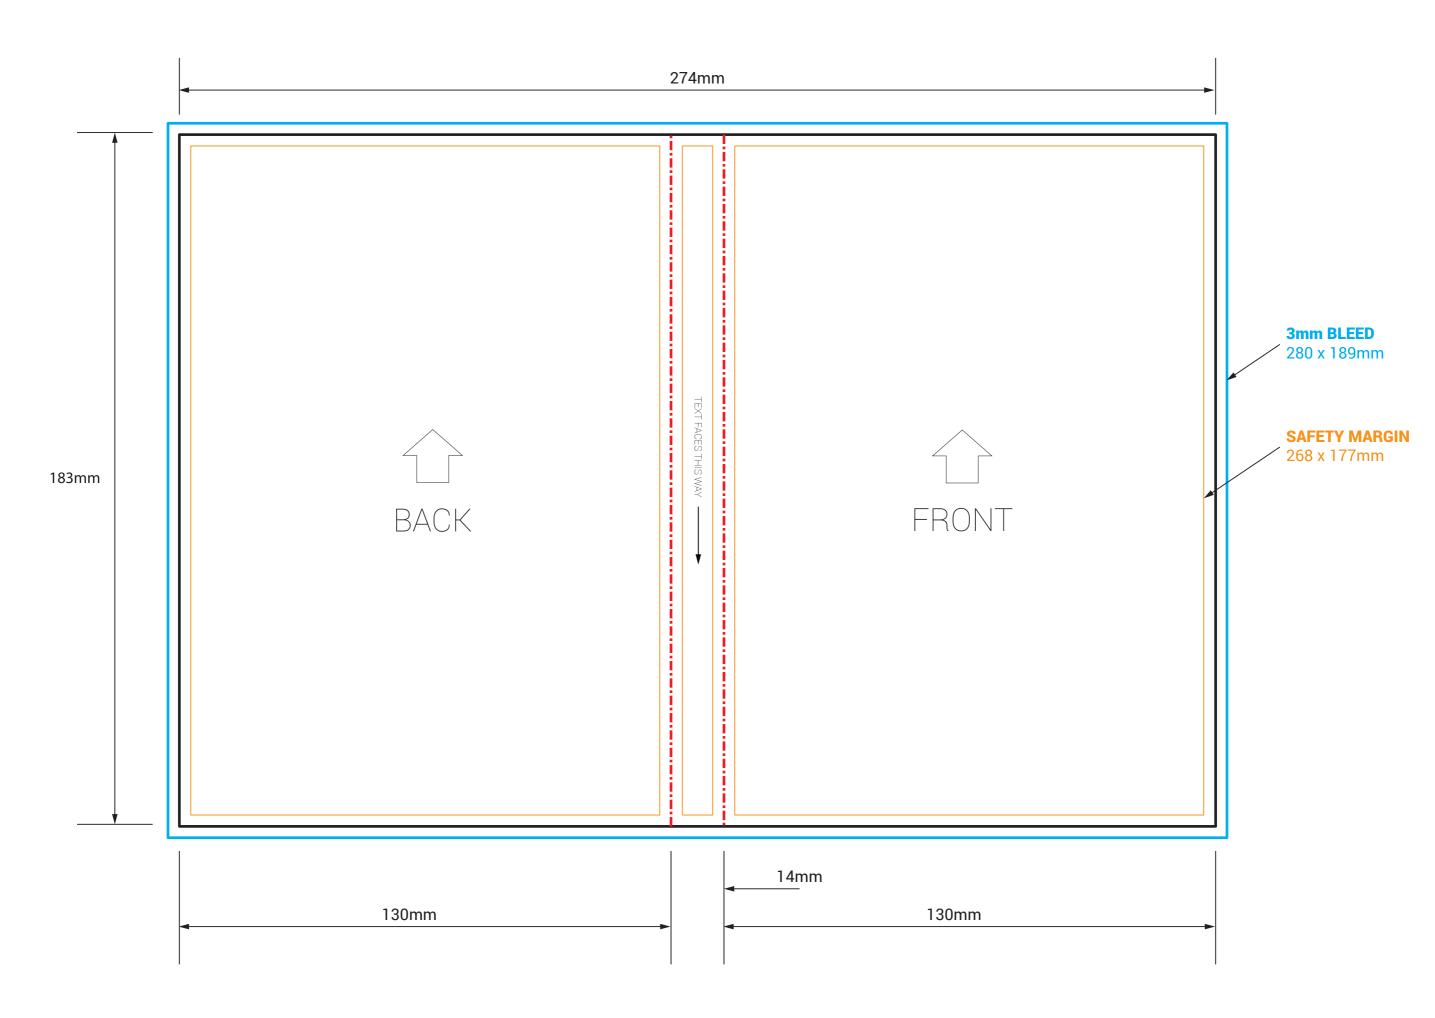

### DVD SLICK - 6 DISC - OUTSIDE (SINGLE SIDED)

# DO NOT INCLUDE THE TEMPLATE OR ANY OTHER NON-PRINT INFO IN THE FINAL PRINT READY PDF ART FILE.

THIS TEMPLATE IS 1:1 SCALE

**EMAIL:** PRINT@IMPLANT.COM.AU **PH:** 1300 79 78 78

#### **IMPORTANT**

- IMPORTANT INFO SHOULD MUST BE INSIDE SAFETY MARGINS
- FINAL ART MUST HAVE 3MM BLEED ON EACH CUT EDGE
- FINAL ART MUST BE CMYK AND 300 DPI
- PLEASE OUTLINE ALL FONTS
- SAVE ART AS PRINT READY PDF (Acrobat 6.0 (PDF 1.5) or higher)