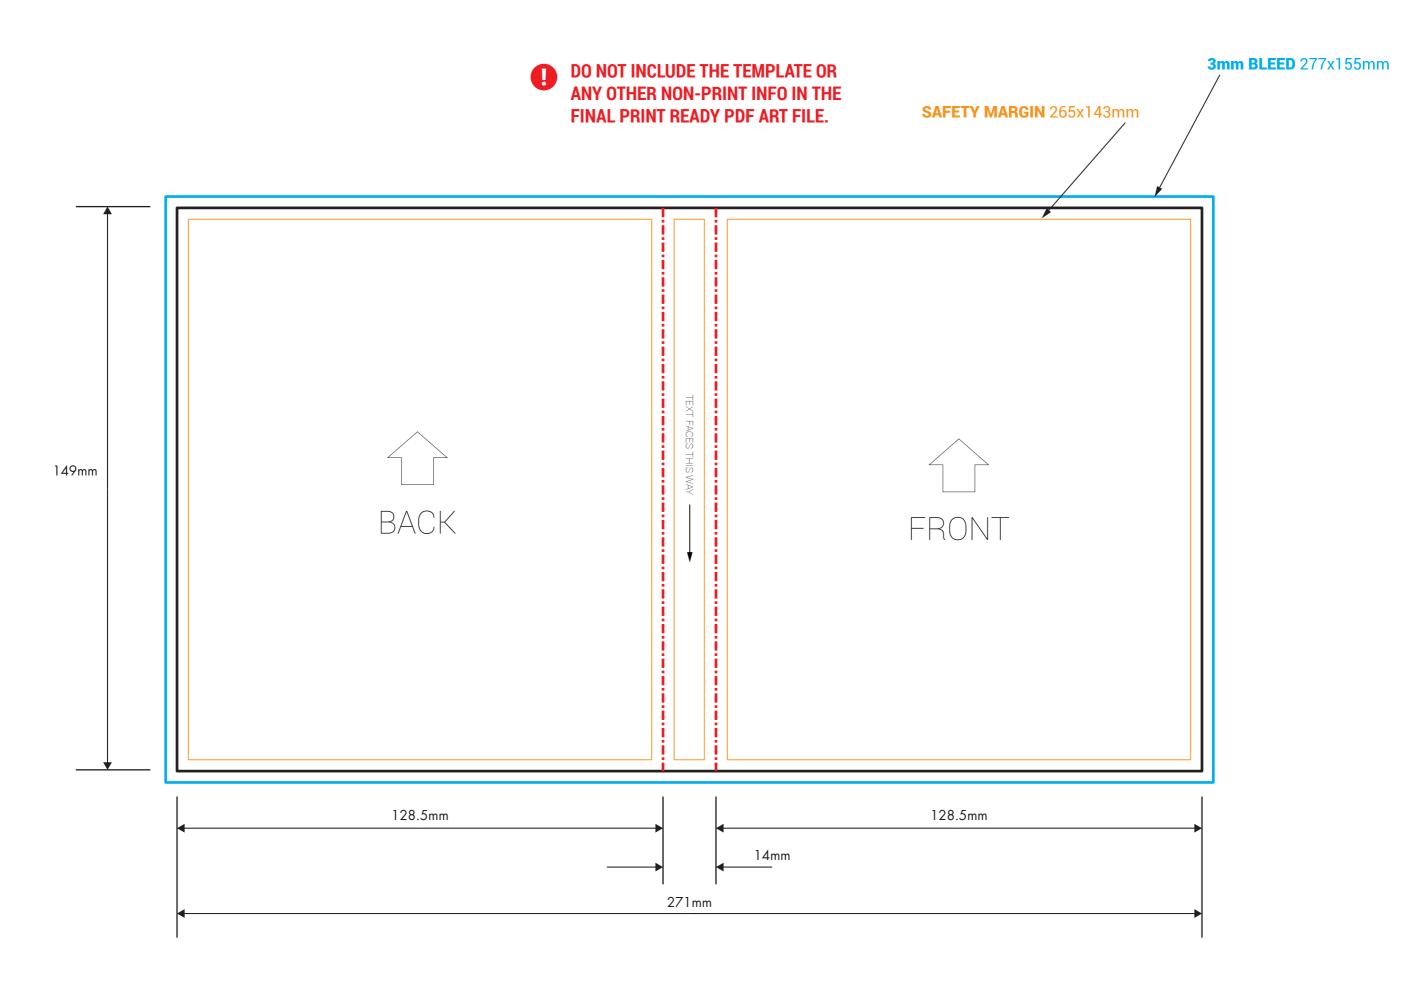

## **BLU-RAY SLICK** OUTSIDE (SINGLE SIDED)

THIS TEMPLATE IS 1:1 SCALE

**EMAIL:** PRINT@IMPLANT.COM.AU **PH:** 1300 79 78 78

## **IMPORTANT**

- IMPORTANT INFO SHOULD MUST BE INSIDE SAFETY MARGINS
- FINAL ART MUST HAVE 3MM BLEED ON EACH CUT EDGE
- FINAL ART MUST BE CMYK AND 300 DPI
- PLEASE OUTLINE ALL FONTS
- SAVE ART AS PRINT READY PDF (Acrobat 6.0 (PDF 1.5) or higher)