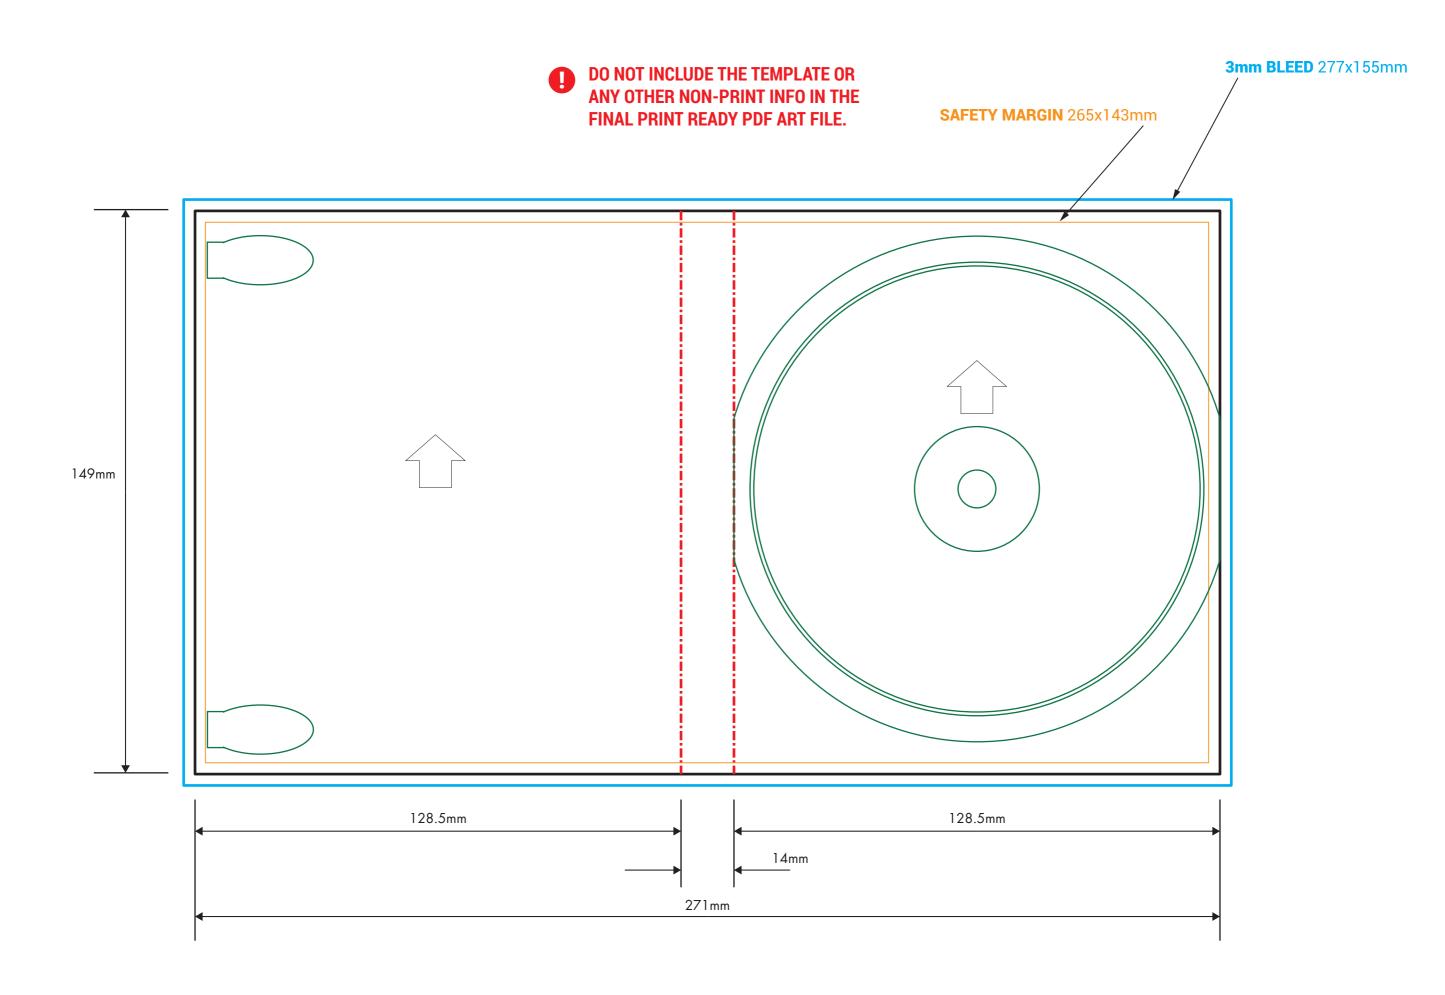

## **BLU-RAY SLICK INSIDE (DOUBLE SIDED)**

THIS TEMPLATE IS 1:1 SCALE

**EMAIL:** PRINT@IMPLANT.COM.AU **PH:** 1300 79 78 78

## **IMPORTANT**

- IMPORTANT INFO SHOULD MUST BE INSIDE SAFETY MARGINS
- FINAL ART MUST HAVE 3MM BLEED ON EACH CUT EDGE
- FINAL ART MUST BE CMYK AND 300 DPI
- PLEASE OUTLINE ALL FONTS
- SAVE ART AS PRINT READY PDF (Acrobat 6.0 (PDF 1.5) or higher)