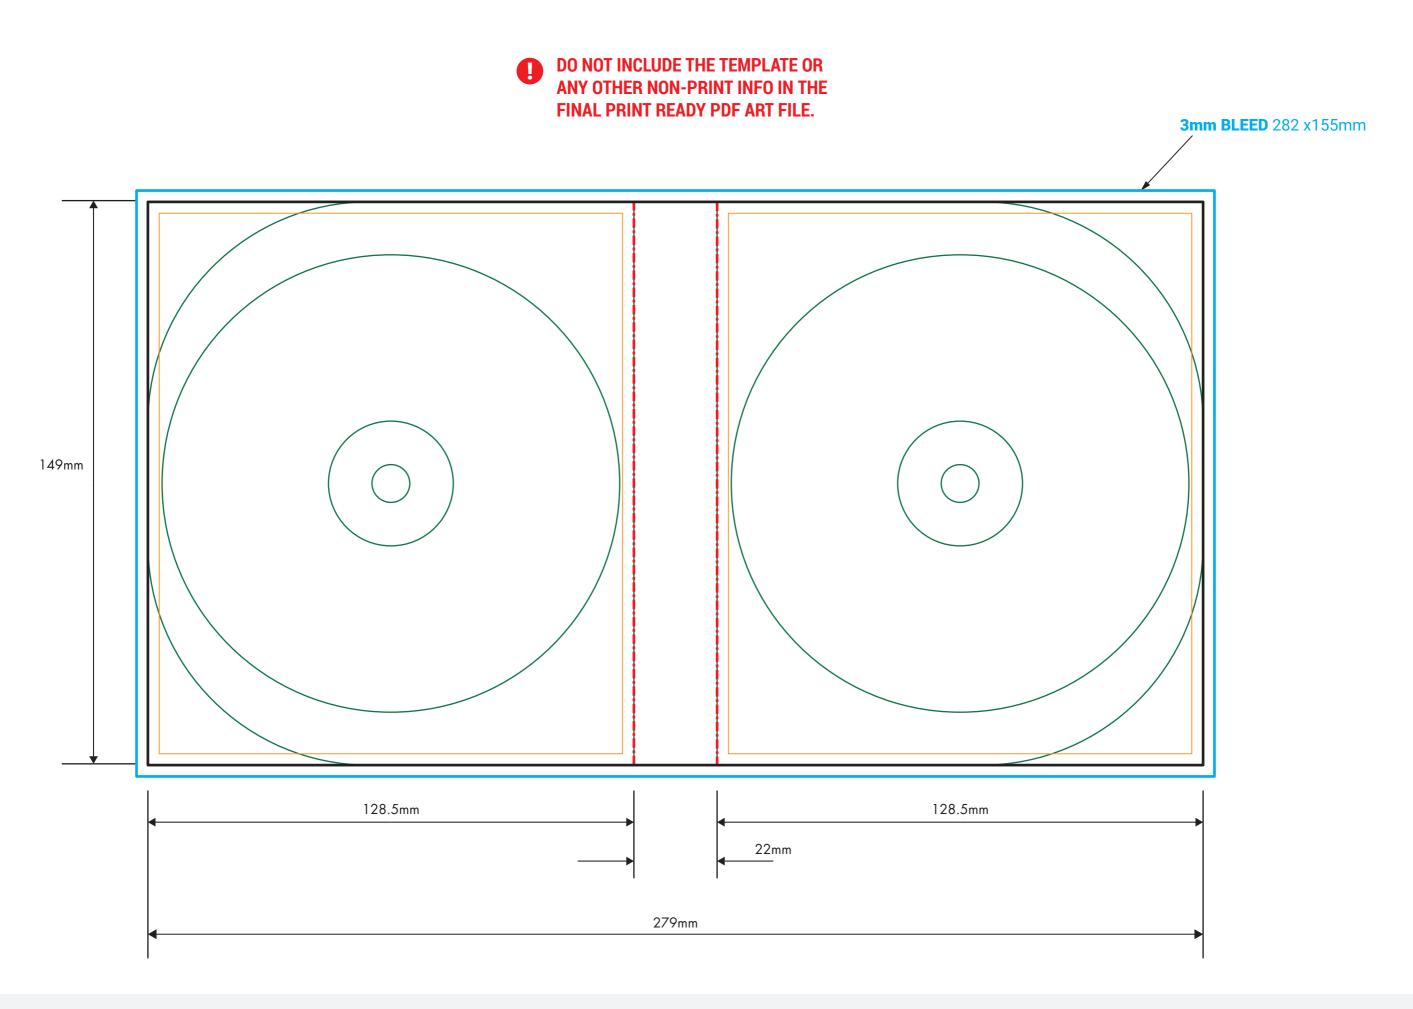

## BLU-RAY SLICK - 4 DISC OUTSIDE (SINGLE SIDED)

DO NOT INCLUDE THE TEMPLATE OR ANY OTHER NON-PRINT INFO IN THE FINAL PRINT READY PDF ART FILE. **3mm BLEED** 282 x155mm 149mm FRONT 128.5mm 128.5mm 22mm 279mm

THIS TEMPLATE IS 1:1 SCALE

**EMAIL:** PRINT@IMPLANT.COM.AU **PH:** 1300 79 78 78