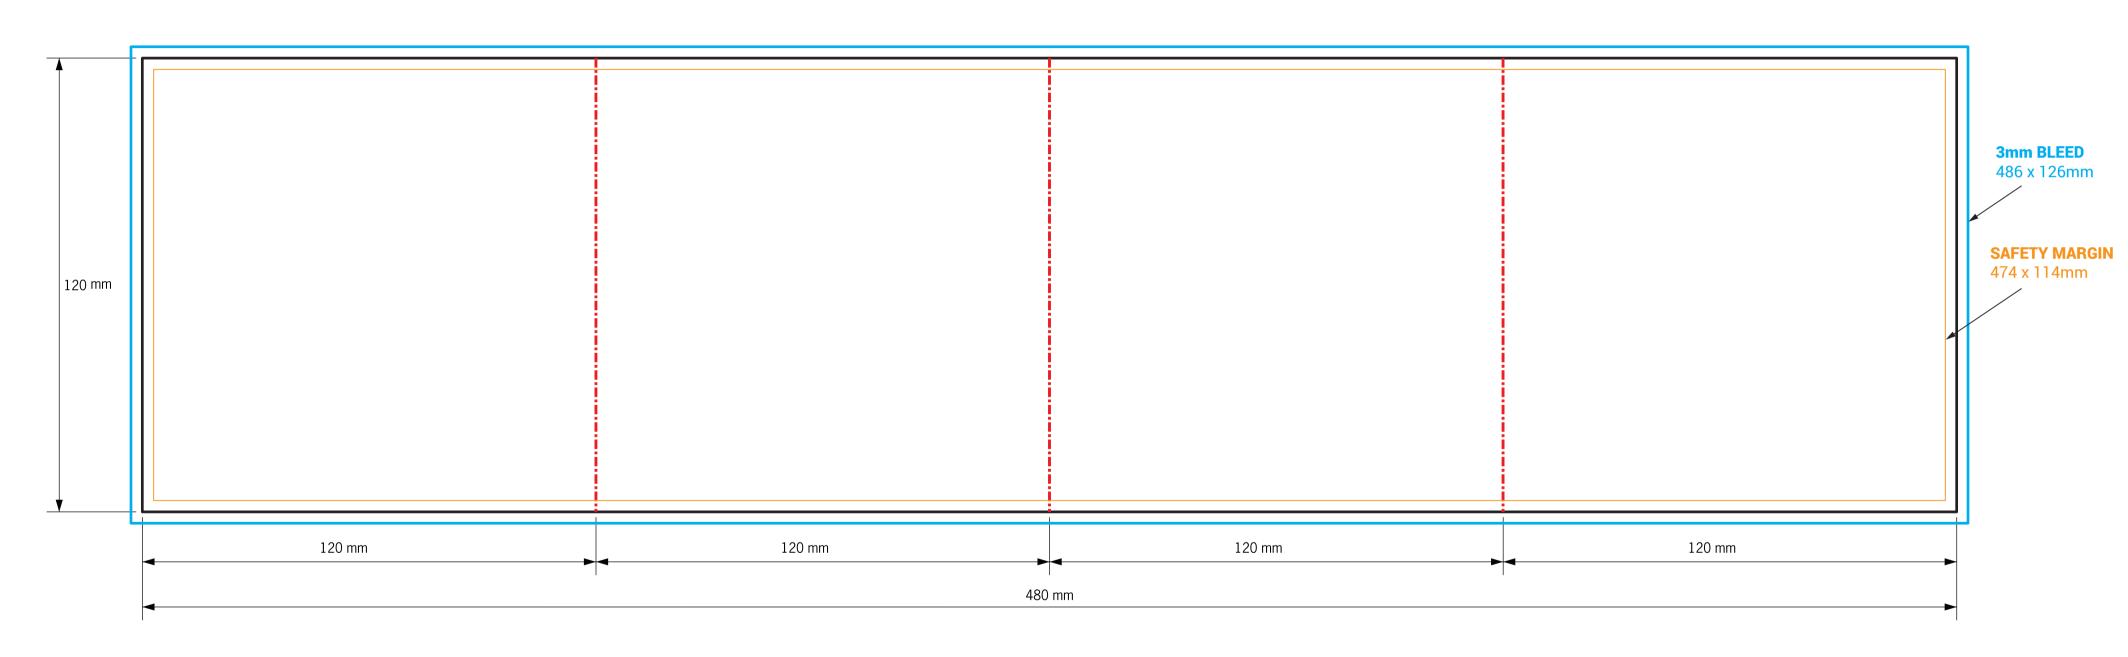

## **BOOKLET 8P CONCERTINA - OUTSIDE**

DO NOT INCLUDE THE TEMPLATE OR ANY OTHER NON-PRINT INFO IN THE FINAL PRINT READY PDF ART FILE.

THIS TEMPLATE IS 1:1 SCALE

**EMAIL:** PRINT@IMPLANT.COM.AU

**PH:** 1300 79 78 78

## **IMPORTANT**

- IMPORTANT INFO SHOULD MUST BE INSIDE SAFETY MARGINS
- FINAL ART MUST HAVE 3MM BLEED ON EACH CUT EDGE
- FINAL ART MUST BE CMYK AND 300 DPI
- PLEASE OUTLINE ALL FONTS
- SAVE ART AS PRINT READY PDF (Acrobat 6.0 (PDF 1.5) or higher)