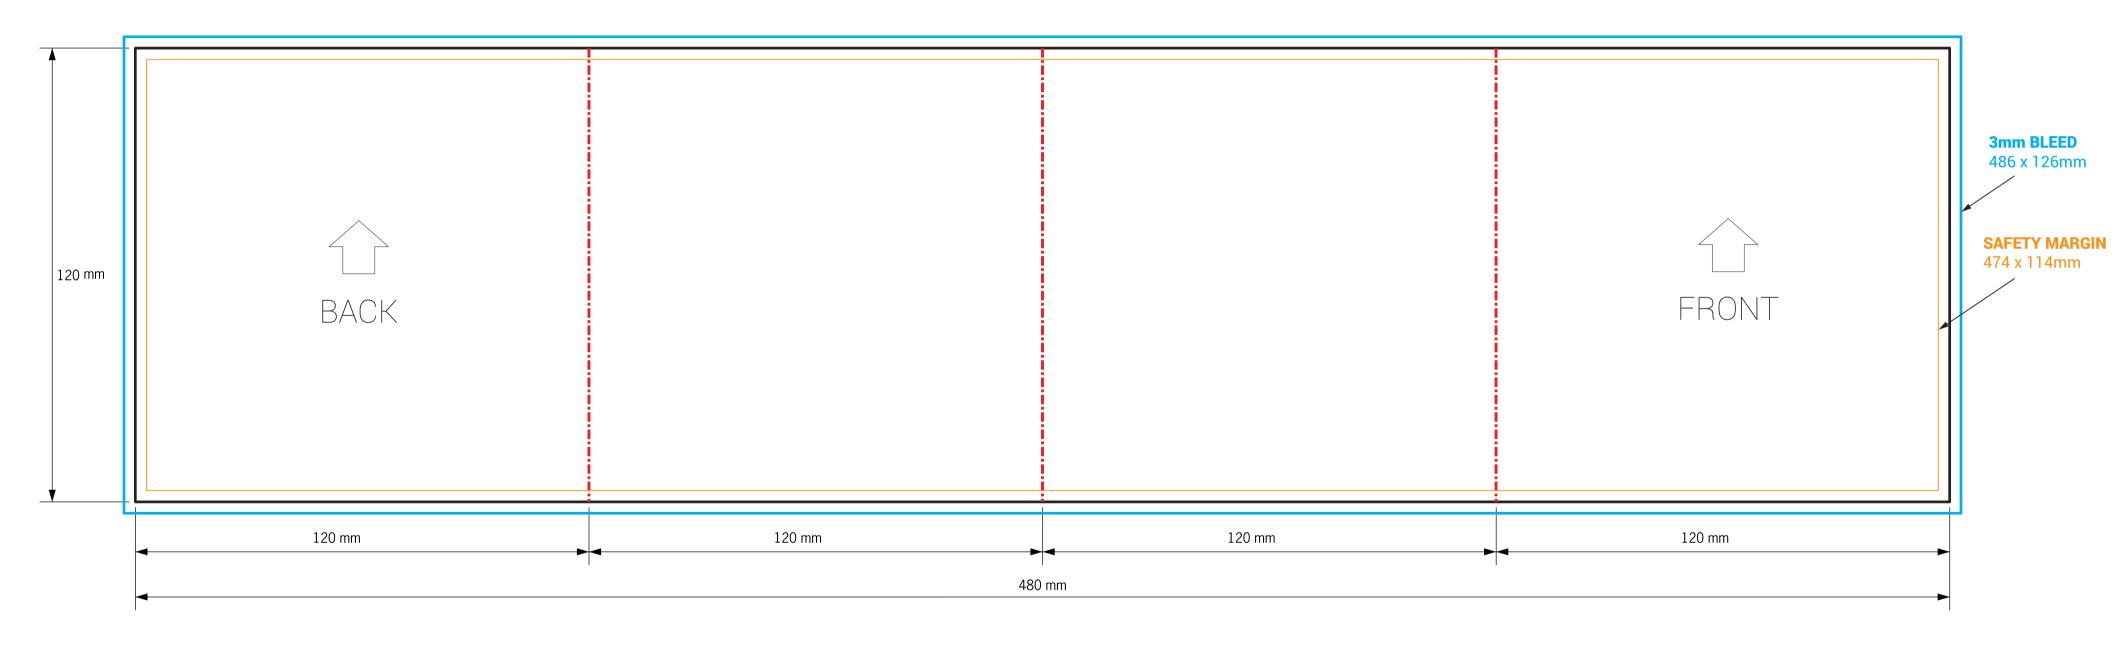

## **BOOKLET 8P CONCERTINA - OUTSIDE**

DO NOT INCLUDE THE TEMPLATE OR ANY OTHER NON-PRINT INFO IN THE FINAL PRINT READY PDF ART FILE.

THIS TEMPLATE IS 1:1 SCALE

**EMAIL:** PRINT@IMPLANT.COM.AU

**PH:** 1300 79 78 78

## **IMPORTANT**

- IMPORTANT INFO SHOULD MUST BE INSIDE SAFETY MARGINS
- FINAL ART MUST HAVE 3MM BLEED ON EACH CUT EDGE
- FINAL ART MUST BE CMYK AND 300 DPI
- PLEASE OUTLINE ALL FONTS
- SAVE ART AS PRINT READY PDF (Acrobat 6.0 (PDF 1.5) or higher)