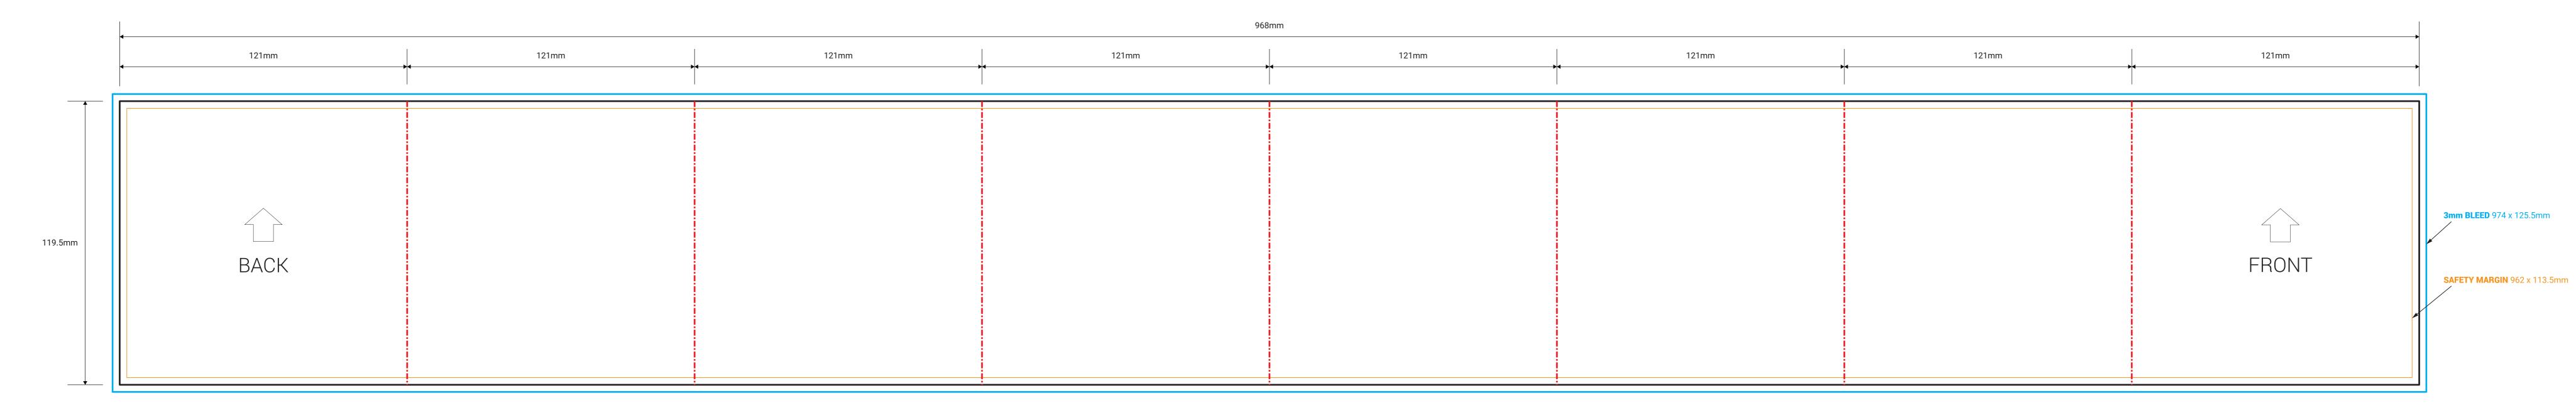

## 16 Page Booklet Concertina Fold - Outside

LATE IS 1:1 SCALE

**EMAIL:** PRINT@IMPLANT.COM.AU **PH:** 1300 79 78 78

## 16 Page Booklet Concertina Fold - Inside

DO NOT INCLUDE THE TEMPLATE OR ANY OTHER NON-PRINT INFO IN THE FINAL PRINT READY PDF ART FILE.

EMPLATE IS 1:1 SCALE

**EMAIL:** PRINT@IMPLANT.COM.AU **PH:** 1300 79 78 78