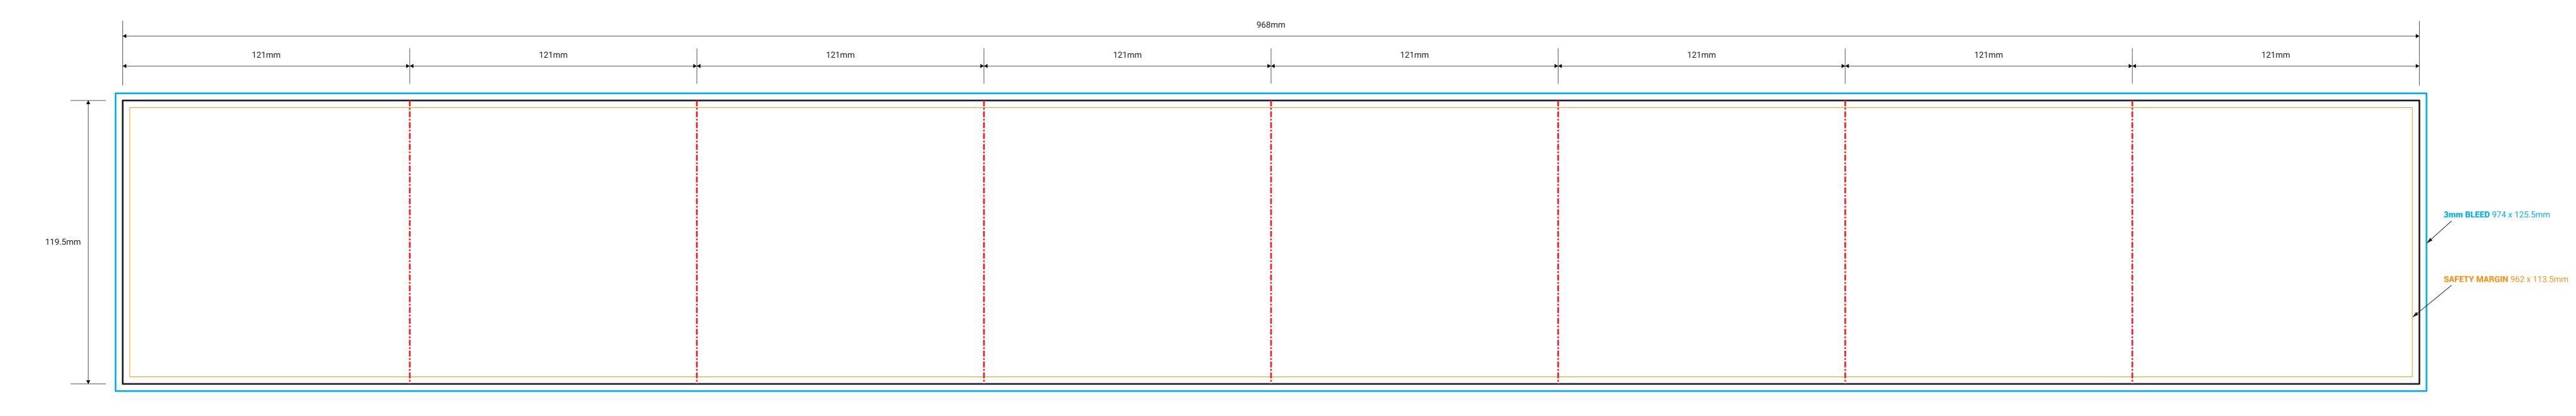

## 16 Page Booklet Concertina Fold - Inside

DO NOT INCLUDE THE TEMPLATE OR ANY OTHER NON-PRINT INFO IN THE FINAL PRINT READY PDF ART FILE.

EMPLATE IS 1:1 SCALE

**EMAIL:** PRINT@IMPLANT.COM.AU **PH:** 1300 79 78 78

## ODTANT

- IMPORTANT INFO SHOULD MUST BE INSIDE SAFETY MARGINS
- FINAL ART MUST HAVE 3MM BLEED ON EACH CUT EDGE
- FINAL ART MUST BE CMYK AND 300 DPI
- EASE OUTLINE ALL FONTS
- SAVE ART AS PRINT READY PDF (Acrobat 6.0 (PDF 1.5) or higher)