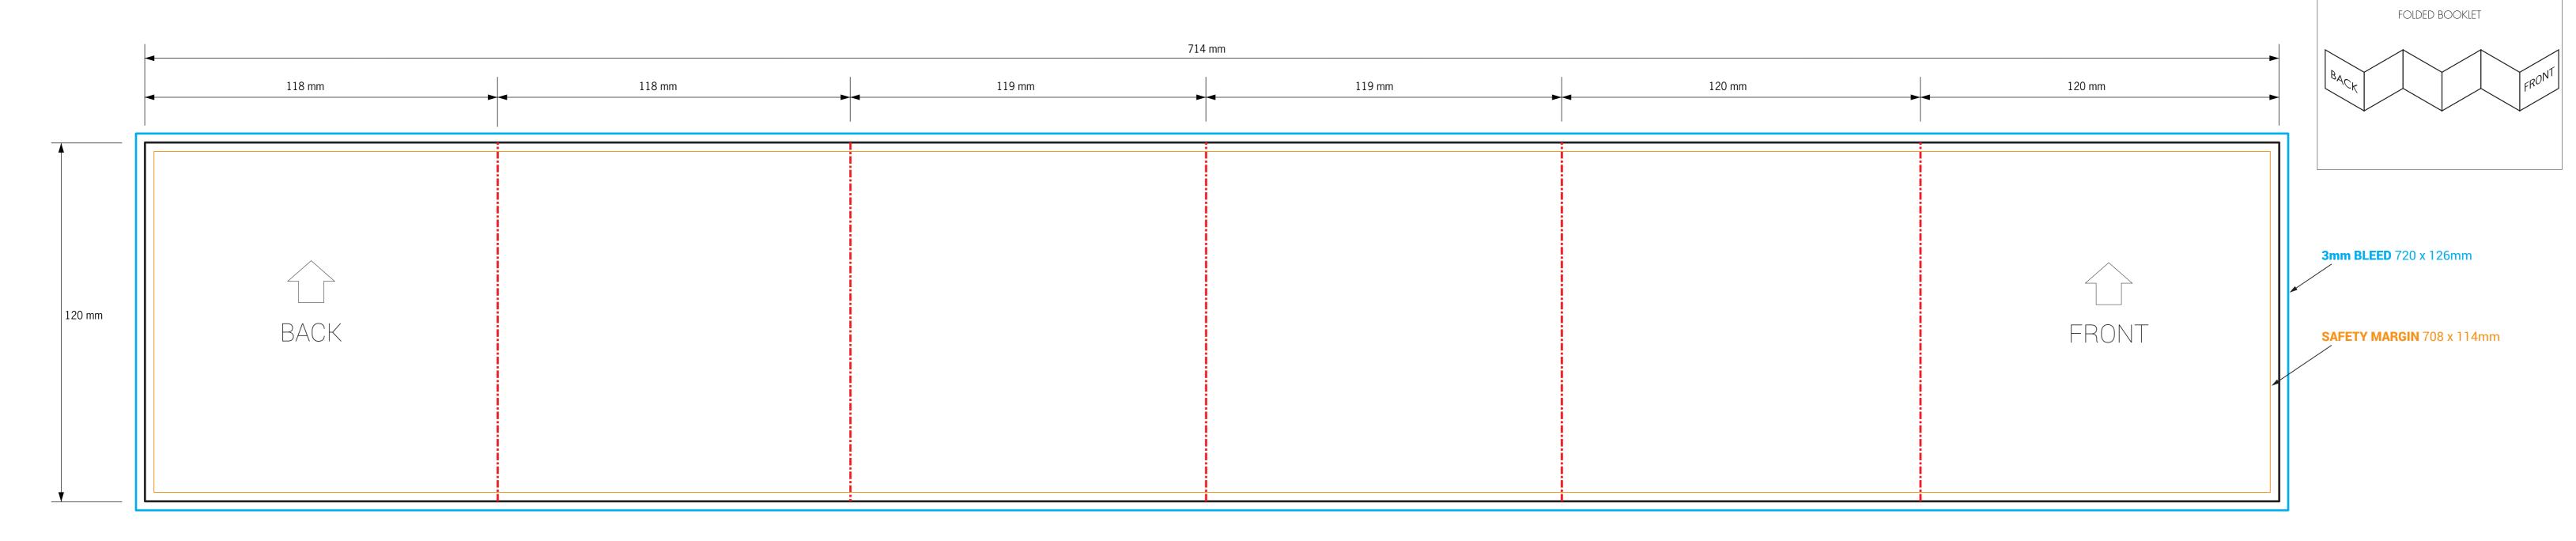

## 12 Page Booklet Concertina Fold - Outside

DO NOT INCLUDE THE TEMPLATE OF ANY OTHER NON-PRINT INFO IN THE FINAL PRINT READY PDF ART FILE.

**PH:** 1300 79 78 78

IMPOF

- IMPORTANT INFO SHOULD MUST BE INSIDE SAFETY MARGINS

EMAIL: PRINT@IMPLANT.COM.AU - FINAL ART MUST HAVE 3MM BLEED ON EACH CUT EDGE

- FINAL ART MUST BE CMYK AND 300 DPI

- PLEASE OUTLINE ALL FONTS

- SAVE ART AS PRINT READY PDF (Acrobat 6.0 (PDF 1.5) or higher)