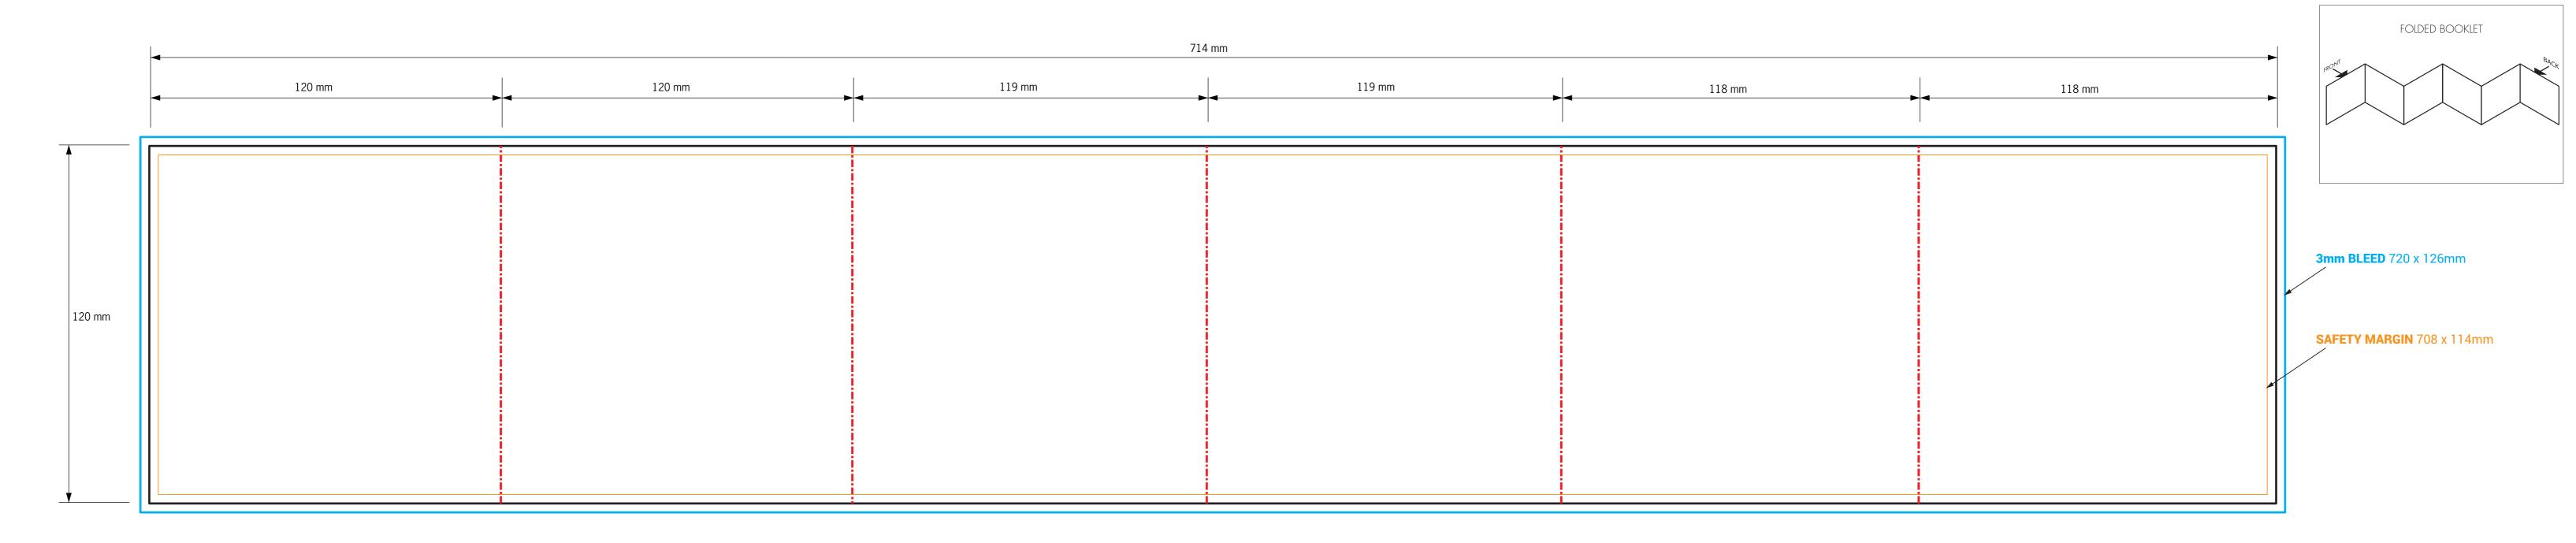

## 12 Page Booklet Concertina Fold - Inside

DO NOT INCLUDE THE TEMPLATE OF ANY OTHER NON-PRINT INFO IN THE FINAL PRINT READY PDF ART FILE.

**PH:** 1300 79 78 78

.E IN

- IMPORTANT INFO SHOULD MUST BE INSIDE SAFETY MARGINS

- FINAL ART MUST HAVE 3MM BLEED ON EACH CUT EDGE

- FINAL ART MUST BE CMYK AND 300 DPI - PLEASE OUTLINE ALL FONTS

- SAVE ART AS PRINT READY PDF (Acrobat 6.0 (PDF 1.5) or higher)