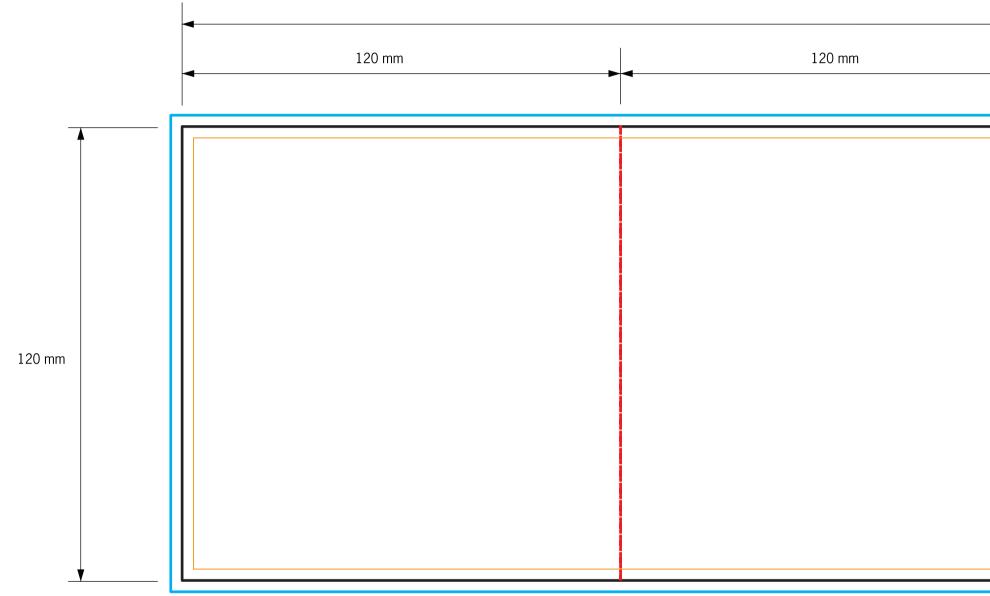

## 10 Page Booklet Roll Fold - Inside

| 592 mm |        |     |
|--------|--------|-----|
| 118 mm | 118 mm | 116 |
|        |        |     |
|        |        |     |
|        |        |     |
|        |        |     |
|        |        |     |
|        |        |     |
|        |        |     |
|        |        |     |
|        |        |     |
|        |        |     |
|        |        |     |
|        |        |     |
|        |        |     |