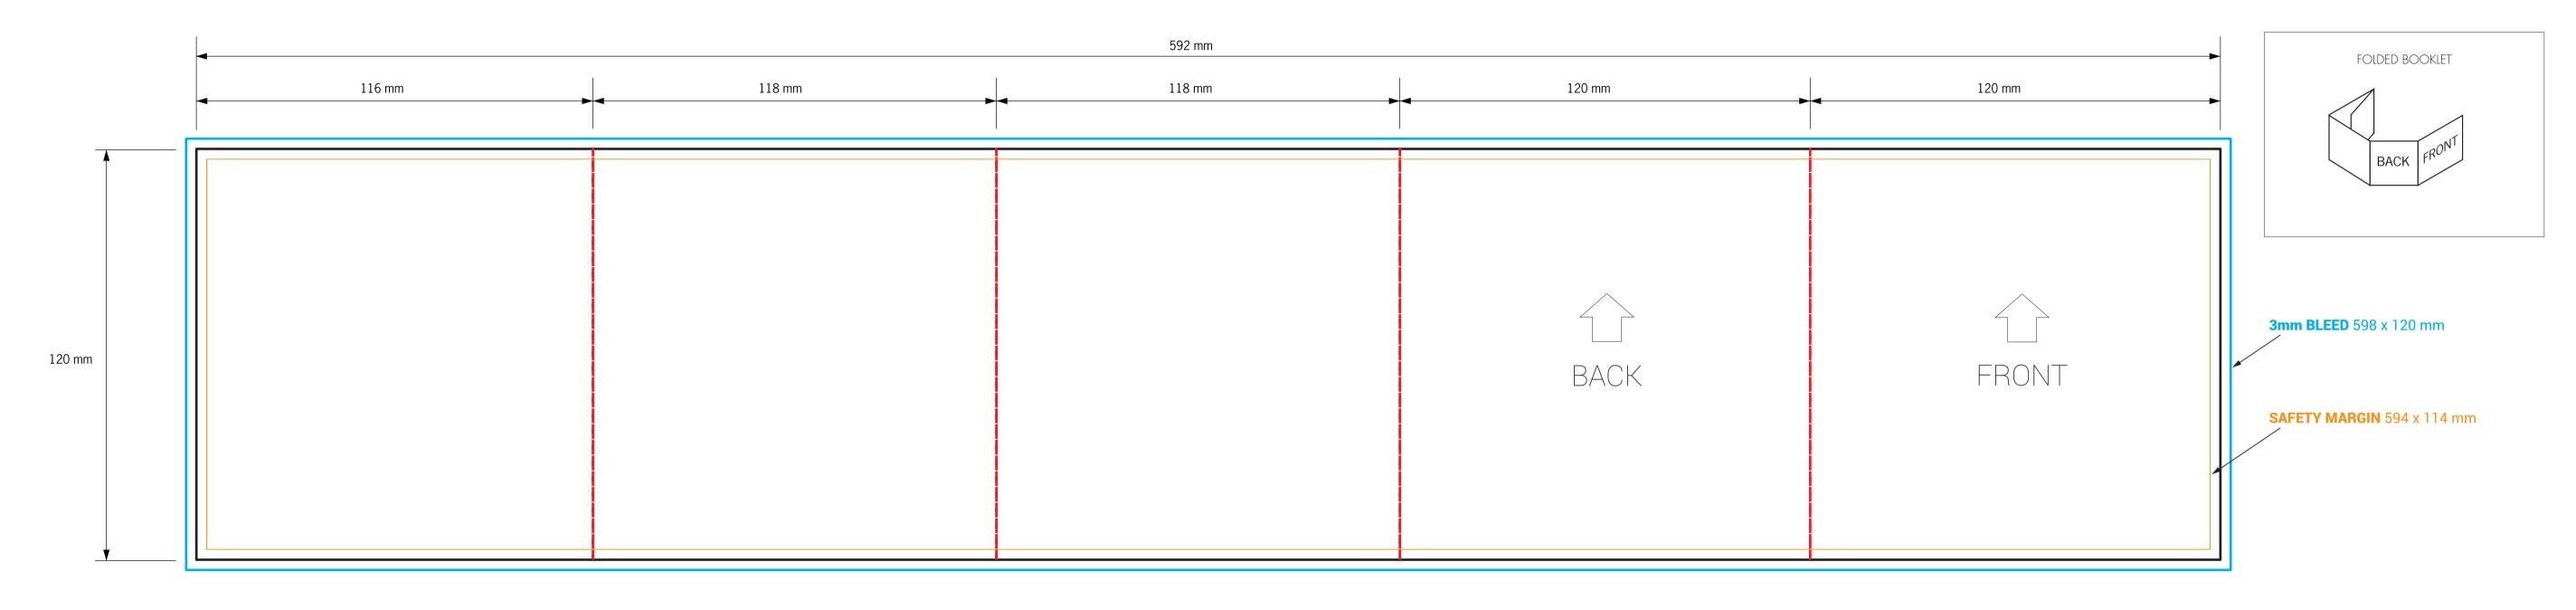

## 10 Page Booklet Roll Fold - Outside

|  | THIS | TEMPI | LATE IS | 1:1 | SCALE |
|--|------|-------|---------|-----|-------|
|--|------|-------|---------|-----|-------|

EMAIL: PRINT@IMPLANT.COM.AU

## IMPORTANT

- IMPORTANT INFO SHOULD MUST BE INSIDE SAFETY MARGINS
- FINAL ART MUST HAVE 3MM BLEED ON EACH CUT EDGE
- FINAL ART MUST BE CMYK AND 300 DPI
- PLEASE OUTLINE ALL FONTS
- SAVE ART AS PRINT READY PDF (Acrobat 6.0 (PDF 1.5) or higher)
- CUT FOLD BLEED \_\_\_\_\_ SAFETY