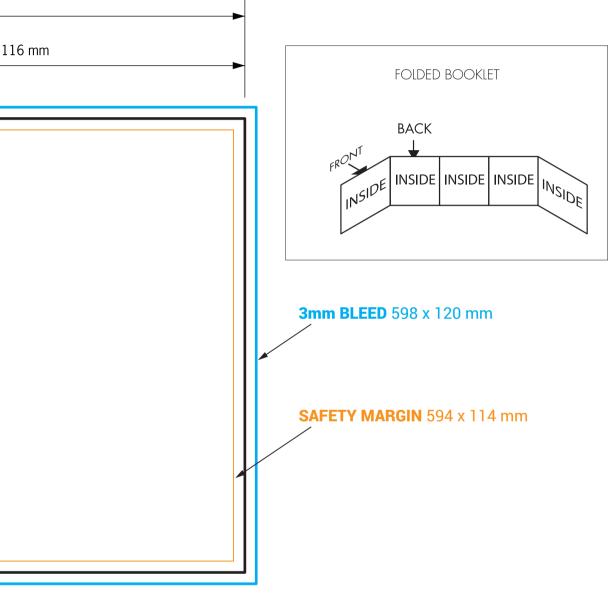

## 10 Page Booklet Roll Fold - Inside

| 592 mm |        |     |
|--------|--------|-----|
| 118 mm | 118 mm | 116 |
|        |        |     |
|        |        |     |
|        |        |     |
|        |        |     |
|        |        |     |
|        |        |     |
|        |        |     |
|        |        |     |
|        |        |     |
|        |        |     |
|        |        |     |
|        |        |     |
|        |        |     |

IMPORTANT

- IMPORTANT INFO SHOULD MUST BE INSIDE SAFETY MARGINS - FINAL ART MUST HAVE 3MM BLEED ON EACH CUT EDGE
- FINAL ART MUST BE CMYK AND 300 DPI
- PLEASE OUTLINE ALL FONTS
- SAVE ART AS PRINT READY PDF (Acrobat 6.0 (PDF 1.5) or higher)
- CUT FOLD BLEED \_\_\_\_\_ SAFETY