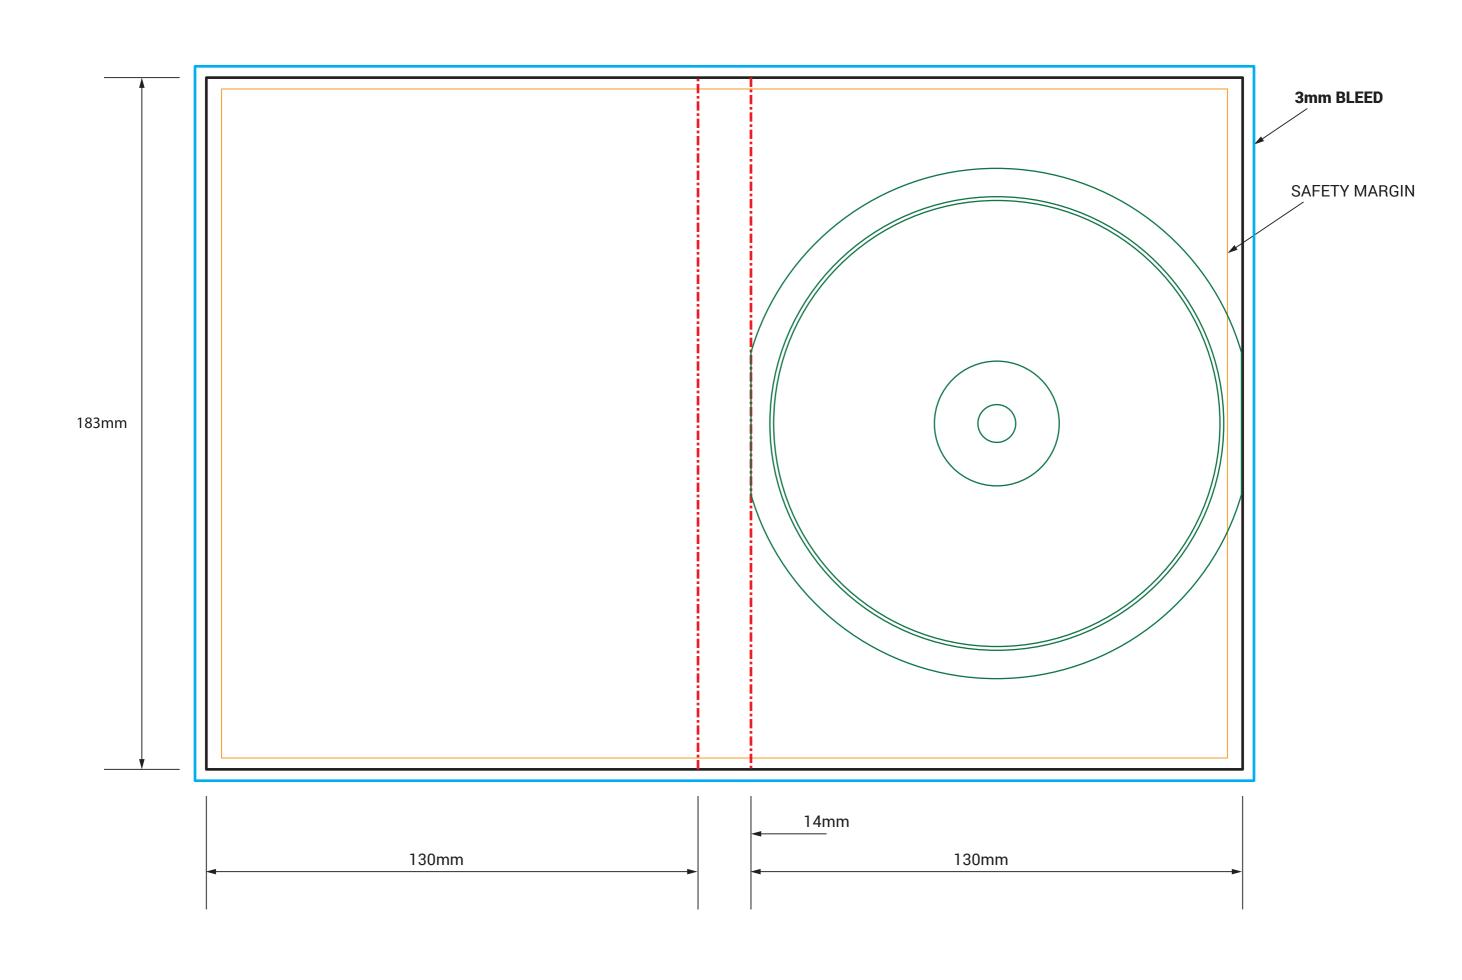

## **INSIDE** - DOUBLE SIDED

PG 2 of 2

 BLEED
 CUT
 SAFETY MARGIN

 (280mm x 189mm)
 (274mm x 183mm)
 (266mm x 177mm)

#### THIS TEMPLATE IS 1:1 SCALE

**EMAIL:** PRINT@IMPLANT.COM.AU **PH:** 1300 79 78 78

#### **IMPORTANT**

- IMPORTANT INFO SHOULD MUST BE INSIDE SAFETY MARGINS
- FINAL ART MUST HAVE 3MM BLEED ON EACH CUT EDGE
- FINAL ART MUST BE CMYK AND 300 DPI
- PLEASE OUTLINE ALL FONTS
- SAVE ART AS PRINT READY PDF (Acrobat 6.0 (PDF 1.5) or higher)