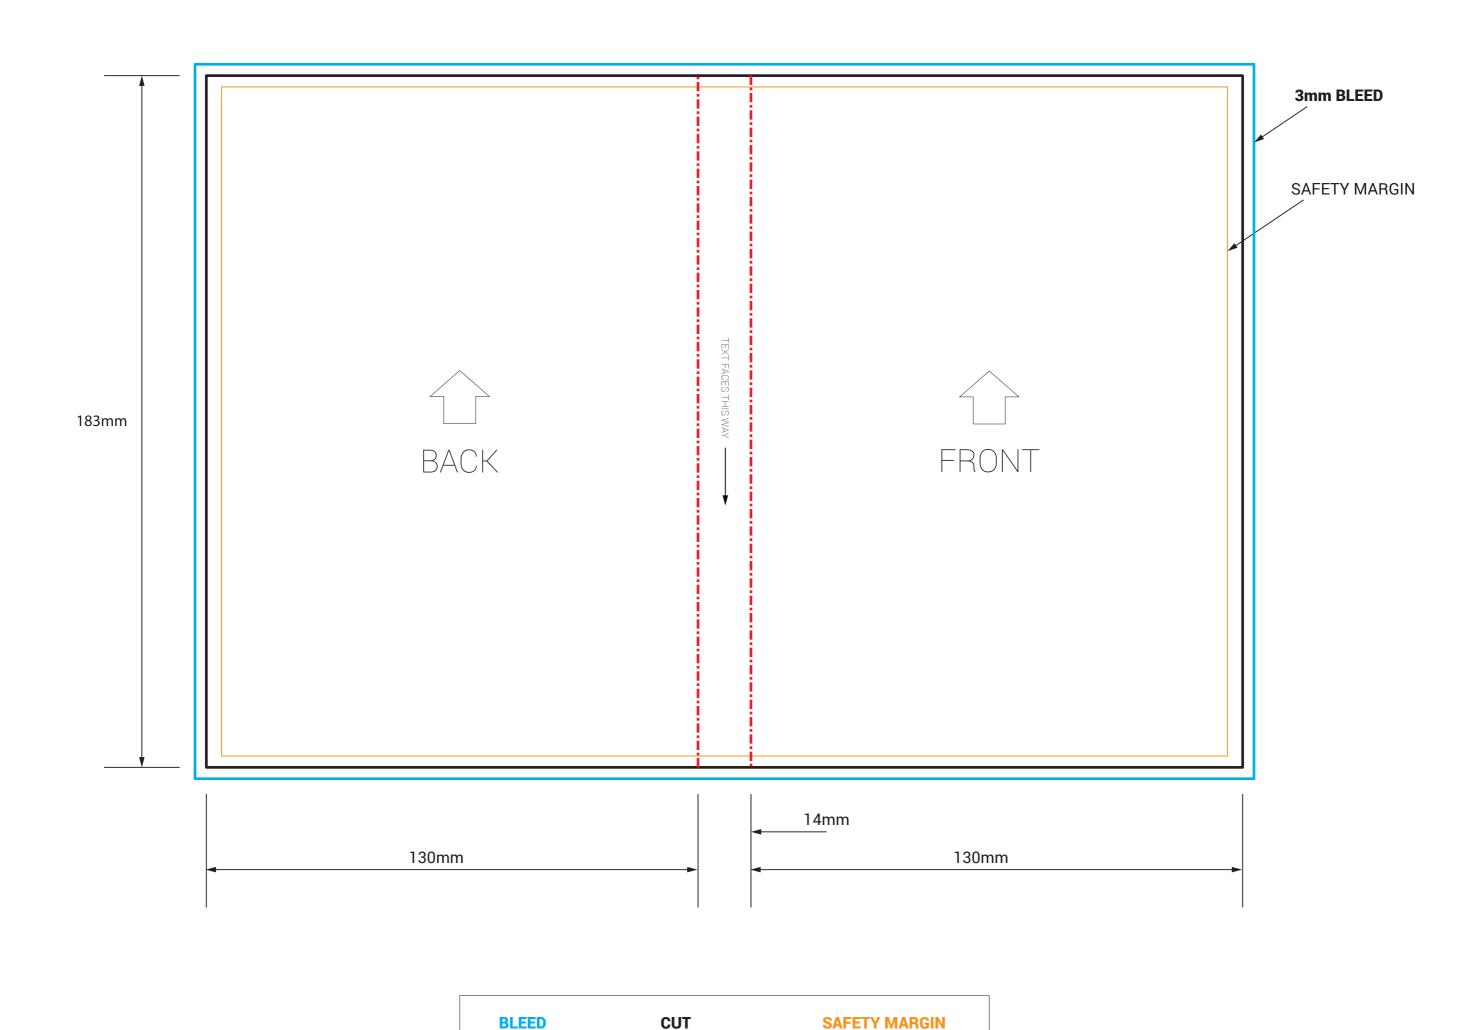

# DVD SLICK - SINGLE OR DOUBLE SIDED

## FRONT - SINGLE SIDED

**PG 1 of 2** 

THIS TEMPLATE IS 1:1 SCALE

(280mm x 189mm)

**EMAIL:** PRINT@IMPLANT.COM.AU **PH:** 1300 79 78 78

### IMPORTANT

(274mm x 183mm)

- IMPORTANT INFO SHOULD MUST BE INSIDE SAFETY MARGINS
- FINAL ART MUST HAVE 3MM BLEED ON EACH CUT EDGE

(266mm x 177mm)

- FINAL ART MUST BE CMYK AND 300 DPI
- PLEASE OUTLINE ALL FONTS
- SAVE ART AS PRINT READY PDF (Acrobat 6.0 (PDF 1.5) or higher)